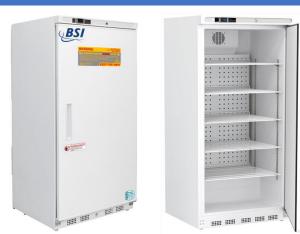

Images

Product Data Sheet

17 Cu. Ft. Standard Series Hazardous Location Refrigerator

## Product Description

Certifications

Hazardous location refrigerators meet NFPA and OSHA guidelines for Hazardous Location, Class 1, Division II, Groups A,B,C & D guidelines. These units utilize non-sparking and/or ATEX rated components and are engineered for use in environments where volatile/explosive conditions could potentially exist.

| Storage capacity (cu. ft)                                                                         | tion                                                                                                                                                                                                                       |
|---------------------------------------------------------------------------------------------------|----------------------------------------------------------------------------------------------------------------------------------------------------------------------------------------------------------------------------|
|                                                                                                   | 17                                                                                                                                                                                                                         |
| Door                                                                                              | Right Hinged                                                                                                                                                                                                               |
| Shelves                                                                                           | 5 adjustable shelves                                                                                                                                                                                                       |
| Freezer Compartments                                                                              | Non-applicable                                                                                                                                                                                                             |
| Baskets                                                                                           | Non-applicable                                                                                                                                                                                                             |
| Mounting                                                                                          | Leveling Legs                                                                                                                                                                                                              |
| Interior lighting                                                                                 | Non-applicable                                                                                                                                                                                                             |
| Airflow management                                                                                | Forced draft air circulation                                                                                                                                                                                               |
| External probe access                                                                             | Non-applicable                                                                                                                                                                                                             |
| Insulation                                                                                        | Cabinet is foamed-in-place with EPA compliant high density urethane foam                                                                                                                                                   |
| Exterior materials                                                                                | White powder coated steel                                                                                                                                                                                                  |
| Access Control                                                                                    | Keyed door lock                                                                                                                                                                                                            |
| General warranty                                                                                  | Two (2) year parts and labor warranty                                                                                                                                                                                      |
| Warranty Disclaimer                                                                               | Products require 4" of clearance around back and sides of the unit for proper ventilation - improper installation will void the warranty and will lead to temperature maintenance issues, overheating and possible failure |
| Product Weight (lbs)                                                                              | 225                                                                                                                                                                                                                        |
| Shipping Weight (lbs)                                                                             | 250                                                                                                                                                                                                                        |
| Rated Amperage                                                                                    | 2.5 Amps                                                                                                                                                                                                                   |
| Power Plug/Power Cord                                                                             | Power cord is not included - final power connections at site must be hardwired to meet local codes                                                                                                                         |
| Facility Electrical Requirement                                                                   | 115V, 60 Hz                                                                                                                                                                                                                |
| Agency Listing and Certification                                                                  | ETL, C-ETL listed and certified to UL471 standard, hydrocarbon refrigerant safety, Energy Star Certified. Units meet NFPA and OSHA guidelines for Hazardous Location, Class 1, Division II, Groups A,B,C & D guidelines.   |
| frigeration System                                                                                |                                                                                                                                                                                                                            |
| Refrigerant                                                                                       | R600a                                                                                                                                                                                                                      |
| Defrost                                                                                           | Cycle                                                                                                                                                                                                                      |
| ontroller, Configuration, Alarma                                                                  | s and Monitoring                                                                                                                                                                                                           |
| Controller technology                                                                             | Microprocessor temperature controller with digital temperature display, °C/°F switchable                                                                                                                                   |
| Display technology                                                                                | Standard Digital Temperature Display                                                                                                                                                                                       |
|                                                                                                   |                                                                                                                                                                                                                            |
| Adjustable Temperature Range                                                                      | 1°C to 10°C                                                                                                                                                                                                                |
| Adjustable Temperature Range<br>External alarm connection                                         | 1°C to 10°C<br>State switching remote alarm contacts                                                                                                                                                                       |
|                                                                                                   |                                                                                                                                                                                                                            |
| External alarm connection                                                                         | State switching remote alarm contacts                                                                                                                                                                                      |
| External alarm connection<br>Alarms                                                               | State switching remote alarm contacts Audible and visual high and low temperature alarms                                                                                                                                   |
| External alarm connection<br>Alarms<br>Controller probe                                           | State switching remote alarm contacts<br>Audible and visual high and low temperature alarms<br>Non-applicable                                                                                                              |
| External alarm connection<br>Alarms<br>Controller probe<br>Digital Communication                  | State switching remote alarm contacts Audible and visual high and low temperature alarms Non-applicable Non-applicable                                                                                                     |
| External alarm connection<br>Alarms<br>Controller probe<br>Digital Communication<br>Data Transfer | State switching remote alarm contacts Audible and visual high and low temperature alarms Non-applicable Non-applicable Non-applicable                                                                                      |