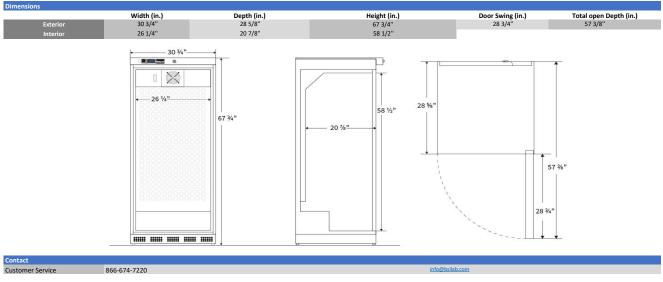

| Storage capacity (cu. ft)                                                                         | tion                                                                                                                                                                                                                       |
|---------------------------------------------------------------------------------------------------|----------------------------------------------------------------------------------------------------------------------------------------------------------------------------------------------------------------------------|
|                                                                                                   | 17                                                                                                                                                                                                                         |
| Door                                                                                              | Right Hinged                                                                                                                                                                                                               |
| Shelves                                                                                           | 5 adjustable shelves                                                                                                                                                                                                       |
| Freezer Compartments                                                                              | Non-applicable                                                                                                                                                                                                             |
| Baskets                                                                                           | Non-applicable                                                                                                                                                                                                             |
| Mounting                                                                                          | Leveling Legs                                                                                                                                                                                                              |
| Interior lighting                                                                                 | Non-applicable                                                                                                                                                                                                             |
| Airflow management                                                                                | Forced draft air circulation                                                                                                                                                                                               |
| External probe access                                                                             | Non-applicable                                                                                                                                                                                                             |
| Insulation                                                                                        | Cabinet is foamed-in-place with EPA compliant high density urethane foam                                                                                                                                                   |
| Exterior materials                                                                                | White powder coated steel                                                                                                                                                                                                  |
| Access Control                                                                                    | Keyed door lock                                                                                                                                                                                                            |
| General warranty                                                                                  | Two (2) year parts and labor warranty                                                                                                                                                                                      |
| Warranty Disclaimer                                                                               | Products require 4" of clearance around back and sides of the unit for proper ventilation - improper installation will void the warranty and will lead to temperature maintenance issues, overheating and possible failure |
| Product Weight (lbs)                                                                              | 225                                                                                                                                                                                                                        |
| Shipping Weight (lbs)                                                                             | 250                                                                                                                                                                                                                        |
| Rated Amperage                                                                                    | 2.5 Amps                                                                                                                                                                                                                   |
| Power Plug/Power Cord                                                                             | Power cord is not included - final power connections at site must be hardwired to meet local codes                                                                                                                         |
| Facility Electrical Requirement                                                                   | 115V, 60 Hz                                                                                                                                                                                                                |
| Agency Listing and Certification                                                                  | ETL, C-ETL listed and certified to UL471 standard, hydrocarbon refrigerant safety, Energy Star Certified. Units meet NFPA and OSHA guidelines for Hazardous Location, Class 1, Division II, Groups A,B,C & D guidelines.   |
| frigeration System                                                                                |                                                                                                                                                                                                                            |
| Refrigerant                                                                                       | R600a                                                                                                                                                                                                                      |
| Defrost                                                                                           | Cycle                                                                                                                                                                                                                      |
| ontroller, Configuration, Alarma                                                                  | s and Monitoring                                                                                                                                                                                                           |
| Controller technology                                                                             | Microprocessor temperature controller with digital temperature display, °C/°F switchable                                                                                                                                   |
| Display technology                                                                                | Standard Digital Temperature Display                                                                                                                                                                                       |
|                                                                                                   |                                                                                                                                                                                                                            |
| Adjustable Temperature Range                                                                      | 1°C to 10°C                                                                                                                                                                                                                |
| Adjustable Temperature Range<br>External alarm connection                                         | 1°C to 10°C<br>State switching remote alarm contacts                                                                                                                                                                       |
|                                                                                                   |                                                                                                                                                                                                                            |
| External alarm connection                                                                         | State switching remote alarm contacts                                                                                                                                                                                      |
| External alarm connection<br>Alarms                                                               | State switching remote alarm contacts Audible and visual high and low temperature alarms                                                                                                                                   |
| External alarm connection<br>Alarms<br>Controller probe                                           | State switching remote alarm contacts<br>Audible and visual high and low temperature alarms<br>Non-applicable                                                                                                              |
| External alarm connection<br>Alarms<br>Controller probe<br>Digital Communication                  | State switching remote alarm contacts Audible and visual high and low temperature alarms Non-applicable Non-applicable                                                                                                     |
| External alarm connection<br>Alarms<br>Controller probe<br>Digital Communication<br>Data Transfer | State switching remote alarm contacts Audible and visual high and low temperature alarms Non-applicable Non-applicable Non-applicable                                                                                      |