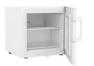

| neral Description and Application<br>Storage capacity (cu. ft) | 1.5                                                                                                    |                                                             |                   |                  |                        |  |  |  |
|----------------------------------------------------------------|--------------------------------------------------------------------------------------------------------|-------------------------------------------------------------|-------------------|------------------|------------------------|--|--|--|
| Door                                                           | One solid swing door, right hinged                                                                     |                                                             |                   |                  |                        |  |  |  |
| Shelves                                                        | Une soils swing door, right ninged<br>1 fixed sheft upper / bottom footed shelf for airflow management |                                                             |                   |                  |                        |  |  |  |
| Freezer Compartments                                           | 1                                                                                                      | now management                                              |                   |                  |                        |  |  |  |
| Baskets                                                        | 1<br>Non-applicable                                                                                    |                                                             |                   |                  |                        |  |  |  |
| Mounting                                                       | Non-appirable<br>Leveling Legs                                                                         |                                                             |                   |                  |                        |  |  |  |
| Interior lighting                                              | Non-applicable                                                                                         |                                                             |                   |                  |                        |  |  |  |
| Airflow management                                             | Non-applicable                                                                                         |                                                             |                   |                  |                        |  |  |  |
| External probe access                                          | Non-appirable<br>Rear wall port (3/a" dia.)                                                            |                                                             |                   |                  |                        |  |  |  |
| Insulation                                                     | Cabinet is foamed-in-place with EPA compliant                                                          | high density weather a form                                 |                   |                  |                        |  |  |  |
| Exterior materials                                             | White powder coated steel                                                                              | ngn density drethane loann                                  |                   |                  |                        |  |  |  |
| Access Control                                                 | Keyed Door Lock                                                                                        |                                                             |                   |                  |                        |  |  |  |
| General warranty                                               | One (1) year parts and labor warranty                                                                  |                                                             |                   |                  |                        |  |  |  |
| Product Weight (lbs)                                           | 35                                                                                                     |                                                             |                   |                  |                        |  |  |  |
| Shipping Weight (lbs)                                          | 40                                                                                                     |                                                             |                   |                  |                        |  |  |  |
| Rated Amperage                                                 | 0.8 Amps                                                                                               |                                                             |                   |                  |                        |  |  |  |
| Power Plug/Power Cord                                          |                                                                                                        | 471 sequirements                                            |                   |                  |                        |  |  |  |
| Facility Electrical Requirement                                | NEMA 5-15 Plug. 8-10 ft. typical, conforms to UL/17 requirements<br>110-120 V.c. 15 A (minimum)        |                                                             |                   |                  |                        |  |  |  |
| Facility Electrical Requirement                                | 110-120V AC. 15 A (minimum)                                                                            |                                                             |                   |                  |                        |  |  |  |
| frigeration System                                             |                                                                                                        |                                                             |                   |                  |                        |  |  |  |
| Refrigerant                                                    | R600a                                                                                                  |                                                             |                   |                  |                        |  |  |  |
| Defrost                                                        | Manual Defrost                                                                                         |                                                             |                   |                  |                        |  |  |  |
|                                                                |                                                                                                        |                                                             |                   |                  |                        |  |  |  |
| troller, Configuration, Alarms and Monitoring                  | g                                                                                                      |                                                             |                   |                  |                        |  |  |  |
| Controller technology                                          | Mechanical Thermostat                                                                                  |                                                             |                   |                  |                        |  |  |  |
| Average Cycle Temperature                                      | -20*C                                                                                                  |                                                             |                   |                  |                        |  |  |  |
| Disclaimers                                                    | Defrosting of the unit will need to be performed period                                                | odically to prevent severe ice build-up.                    |                   |                  |                        |  |  |  |
|                                                                | Freestanding models ("UCFS") require 4" of clearance                                                   | e around back and sides of the unit for proper ventilation. |                   |                  |                        |  |  |  |
|                                                                | Improper installation will void the warranty and will                                                  | ead to temperature maintenance issues, overheating and      | oossible failure. |                  |                        |  |  |  |
| iensions                                                       |                                                                                                        |                                                             |                   |                  |                        |  |  |  |
|                                                                | Width (in.)                                                                                            | Depth (in.)                                                 | Height (in.)      | Door Swing (in.) | Total open Depth (in.) |  |  |  |