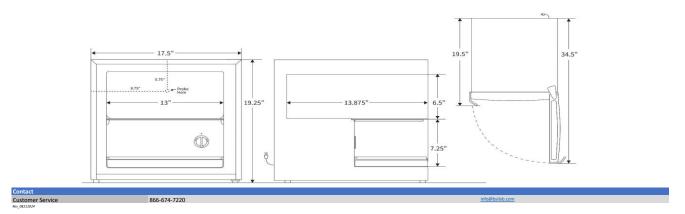

| neral Description and Application<br>Storage capacity (cu. ft) | 1.5                                                                                                    |                                                             |                   |                  |                        |  |  |  |
|----------------------------------------------------------------|--------------------------------------------------------------------------------------------------------|-------------------------------------------------------------|-------------------|------------------|------------------------|--|--|--|
| Door                                                           | One solid swing door, right hinged                                                                     |                                                             |                   |                  |                        |  |  |  |
| Shelves                                                        | Une soils swing door, right ninged<br>1 fixed sheft upper / bottom footed shelf for airflow management |                                                             |                   |                  |                        |  |  |  |
| Freezer Compartments                                           | 1                                                                                                      | now management                                              |                   |                  |                        |  |  |  |
| Baskets                                                        | 1<br>Non-applicable                                                                                    |                                                             |                   |                  |                        |  |  |  |
| Mounting                                                       | Non-appirable<br>Leveling Legs                                                                         |                                                             |                   |                  |                        |  |  |  |
| Interior lighting                                              | Non-applicable                                                                                         |                                                             |                   |                  |                        |  |  |  |
| Airflow management                                             | Non-applicable                                                                                         |                                                             |                   |                  |                        |  |  |  |
| External probe access                                          | Non-appirable<br>Rear wall port (3/a" dia.)                                                            |                                                             |                   |                  |                        |  |  |  |
| Insulation                                                     | Cabinet is foamed-in-place with EPA compliant                                                          | high density weather a form                                 |                   |                  |                        |  |  |  |
| Exterior materials                                             | White powder coated steel                                                                              | ngn density drethane loann                                  |                   |                  |                        |  |  |  |
| Access Control                                                 | Keyed Door Lock                                                                                        |                                                             |                   |                  |                        |  |  |  |
| General warranty                                               | One (1) year parts and labor warranty                                                                  |                                                             |                   |                  |                        |  |  |  |
| Product Weight (lbs)                                           | 35                                                                                                     |                                                             |                   |                  |                        |  |  |  |
| Shipping Weight (lbs)                                          | 40                                                                                                     |                                                             |                   |                  |                        |  |  |  |
| Rated Amperage                                                 | 0.8 Amps                                                                                               |                                                             |                   |                  |                        |  |  |  |
| Power Plug/Power Cord                                          |                                                                                                        | 471 sequirements                                            |                   |                  |                        |  |  |  |
| Facility Electrical Requirement                                | NEMA 5-15 Plug. 8-10 ft. typical, conforms to UL/17 requirements<br>110-120 V.c. 15 A (minimum)        |                                                             |                   |                  |                        |  |  |  |
| Facility Electrical Requirement                                | 110-120V AC. 15 A (minimum)                                                                            |                                                             |                   |                  |                        |  |  |  |
| frigeration System                                             |                                                                                                        |                                                             |                   |                  |                        |  |  |  |
| Refrigerant                                                    | R600a                                                                                                  |                                                             |                   |                  |                        |  |  |  |
| Defrost                                                        | Manual Defrost                                                                                         |                                                             |                   |                  |                        |  |  |  |
|                                                                |                                                                                                        |                                                             |                   |                  |                        |  |  |  |
| troller, Configuration, Alarms and Monitoring                  | g                                                                                                      |                                                             |                   |                  |                        |  |  |  |
| Controller technology                                          | Mechanical Thermostat                                                                                  |                                                             |                   |                  |                        |  |  |  |
| Average Cycle Temperature                                      | -20*C                                                                                                  |                                                             |                   |                  |                        |  |  |  |
| Disclaimers                                                    | Defrosting of the unit will need to be performed period                                                | odically to prevent severe ice build-up.                    |                   |                  |                        |  |  |  |
|                                                                | Freestanding models ("UCFS") require 4" of clearance                                                   | e around back and sides of the unit for proper ventilation. |                   |                  |                        |  |  |  |
|                                                                | Improper installation will void the warranty and will                                                  | ead to temperature maintenance issues, overheating and      | oossible failure. |                  |                        |  |  |  |
| iensions                                                       |                                                                                                        |                                                             |                   |                  |                        |  |  |  |
|                                                                | Width (in.)                                                                                            | Depth (in.)                                                 | Height (in.)      | Door Swing (in.) | Total open Depth (in.) |  |  |  |

|          | Width (in.) | Depth (in.) | Height (in.) | Door Swing (in.) | Total open Depth (in.) |  |
|----------|-------------|-------------|--------------|------------------|------------------------|--|
| Exterior | 17.5"       | 19.5"       | 19.25"       | 15"              | 34.5"                  |  |
| Interior | 13"         | 13.875"     | 13.75"       |                  |                        |  |