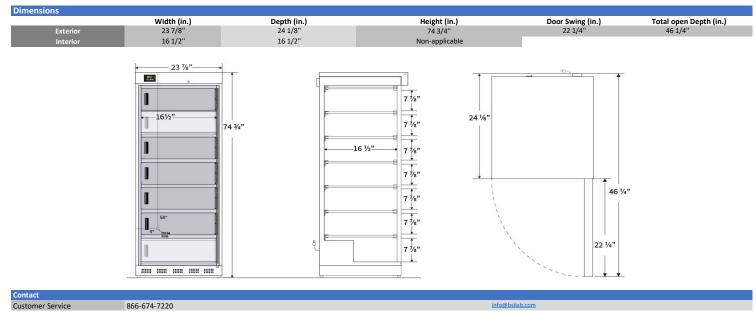

Certifications

| Storage capacity (cu. ft)        | 14                                                                                                                                                                                                                       |
|----------------------------------|--------------------------------------------------------------------------------------------------------------------------------------------------------------------------------------------------------------------------|
| Door                             | Solid, right hinged, magnetic door gasket for positive seal                                                                                                                                                              |
| Shelves                          | 6 Fixed                                                                                                                                                                                                                  |
| Freezer Compartments             | 7 Inner Doors                                                                                                                                                                                                            |
| Baskets                          | Non-applicable                                                                                                                                                                                                           |
| Mounting                         | Leveling Legs                                                                                                                                                                                                            |
| Interior lighting                | Non-applicable                                                                                                                                                                                                           |
| Airflow management               | Non-applicable                                                                                                                                                                                                           |
| External probe access            | Rear wall port (3/4") dia.                                                                                                                                                                                               |
| Insulation                       | Cabinet is foamed-in-place with EPA compliant high density urethane foam                                                                                                                                                 |
| Exterior materials               | White powder coated steel                                                                                                                                                                                                |
| Access Control                   | Keyed Door Lock                                                                                                                                                                                                          |
| General warranty                 | Two (2) year parts and labor warranty                                                                                                                                                                                    |
| Compressor Parts Warranty        | Five (5) year compressor parts warranty                                                                                                                                                                                  |
| Warranty Disclaimer              | Products require 4" of clearance around back and sides of the unit for proper ventilation - improper installation will void the warranty and will lead to temperature maintenance issues, overheating and possible failu |
| Product Weight (lbs)             | 199                                                                                                                                                                                                                      |
| Shipping Weight (lbs)            | 219                                                                                                                                                                                                                      |
| Rated Amperage                   | 3.5 Amps                                                                                                                                                                                                                 |
| Power Plug/Power Cord            | NEMA 5-15 Plug, conforms to UL471 requirements                                                                                                                                                                           |
| Facility Electrical Requirement  | 115V, 60 Hz                                                                                                                                                                                                              |
| Agency Listing and Certification | ETL Listed, Energy Star Certified                                                                                                                                                                                        |