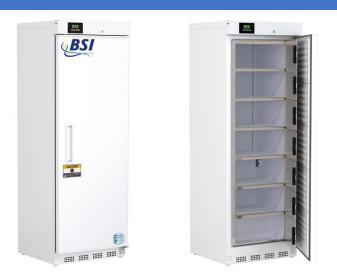

## **Product Data Sheet**

14 Cu. Ft. Prime Series Manual Defrost Freezer

**BSI-HC-MFP-14P** 

Product Description

These manual defrost laboratory freezers offer professional cold storage for scientific and industrial settings. Units come equipped with temperature alarms, keyed door locks, probe access, and precise temperature monitoring through microprocessor control.

Our Prime Series freezers include premium additions such as extensive alarm systems and digital touch pad displays. All units run on natural, hydrocarbon refrigerant for environmental health and energy efficiency.

Certifications

| Storage capacity (cu. ft)        | 14                                                                                                                                                                                                                       |
|----------------------------------|--------------------------------------------------------------------------------------------------------------------------------------------------------------------------------------------------------------------------|
| Door                             | Solid, right hinged, magnetic door gasket for positive seal                                                                                                                                                              |
| Shelves                          | 6 Fixed                                                                                                                                                                                                                  |
| Freezer Compartments             | 7 Inner Doors                                                                                                                                                                                                            |
| Baskets                          | Non-applicable                                                                                                                                                                                                           |
| Mounting                         | Leveling Legs                                                                                                                                                                                                            |
| Interior lighting                | Non-applicable                                                                                                                                                                                                           |
| Airflow management               | Non-applicable                                                                                                                                                                                                           |
| External probe access            | Rear wall port (3/4") dia.                                                                                                                                                                                               |
| Insulation                       | Cabinet is foamed-in-place with EPA compliant high density urethane foam                                                                                                                                                 |
| Exterior materials               | White powder coated steel                                                                                                                                                                                                |
| Access Control                   | Keyed Door Lock                                                                                                                                                                                                          |
| General warranty                 | Two (2) year parts and labor warranty                                                                                                                                                                                    |
| Compressor Parts Warranty        | Five (5) year compressor parts warranty                                                                                                                                                                                  |
| Warranty Disclaimer              | Products require 4" of clearance around back and sides of the unit for proper ventilation - improper installation will void the warranty and will lead to temperature maintenance issues, overheating and possible failu |
| Product Weight (lbs)             | 199                                                                                                                                                                                                                      |
| Shipping Weight (lbs)            | 219                                                                                                                                                                                                                      |
| Rated Amperage                   | 3.5 Amps                                                                                                                                                                                                                 |
| Power Plug/Power Cord            | NEMA 5-15 Plug, conforms to UL471 requirements                                                                                                                                                                           |
| Facility Electrical Requirement  | 115V, 60 Hz                                                                                                                                                                                                              |
| Agency Listing and Certification | ETL Listed, Energy Star Certified                                                                                                                                                                                        |