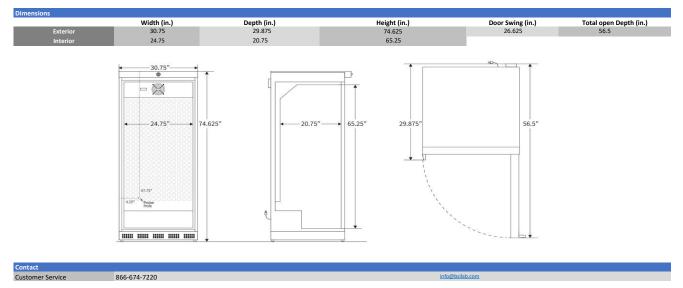

Additionally, a forced air directional refrigeration system provides excellent temperature uniformity and rapid recovery after door openings. Upgrade your laboratory with these versatile units.

| al Description and Applica       | ation                                                                                  |  |
|----------------------------------|----------------------------------------------------------------------------------------|--|
| torage capacity (cu. ft)         | 20 Cu. Ft.                                                                             |  |
| Door                             | 1 Glass, Swing, Right Hinged                                                           |  |
| ihelves                          | 5 Adjustable (4 full plus half shelf)                                                  |  |
| Freezer Compartments             | Non-applicable                                                                         |  |
| Baskets                          | Non-applicable                                                                         |  |
| Vounting                         | Leveling Legs                                                                          |  |
| nterior lighting                 | LED Lighting                                                                           |  |
| Airflow management               | Forced draft air circulation                                                           |  |
| External probe access            | Rear wall port (3/4") dia.                                                             |  |
| nsulation                        | Cabinet is foamed-in-place with EPA compliant high density urethane foam               |  |
| Exterior materials               | White powder coated steel                                                              |  |
| Access Control                   | Keyed door lock                                                                        |  |
| General warranty                 | One (1) year parts and labor warranty                                                  |  |
| Compressor Parts Warranty        | Five (5) year compressor parts warranty                                                |  |
|                                  |                                                                                        |  |
| Product Weight (Ibs)             | 235                                                                                    |  |
| Shipping Weight (lbs)            | 260                                                                                    |  |
| Rated Amperage                   | 2.5 Amps                                                                               |  |
| Power Plug/Power Cord            | NEMA 5-15 Plug, conforms to UL471 requirements                                         |  |
| acility Electrical Requirement   | 115V, 60 Hz                                                                            |  |
| Agency Listing and Certification | ETL, C-ETL listed and certified to UL471 standard, hydrocarbon refrigerant safety      |  |
| rigeration System                |                                                                                        |  |
| Refrigerant                      | R600a                                                                                  |  |
| Defrost                          | Cycle                                                                                  |  |
|                                  |                                                                                        |  |
| troller, Configuration, Alarm    |                                                                                        |  |
| Controller technology            | Microprocessor temperature controller with digital temperature display, C/F switchable |  |
| Display technology               | Standard Digital Temperature Display                                                   |  |
| Adjustable Temperature Range     | 1°C to 10°C                                                                            |  |
| External alarm connection        | State switching remote alarm contacts                                                  |  |
| Alarms                           | Audible and visual high and low temperature alarms                                     |  |
| Controller probe                 | 2 Probes; 1 in air and 1 in sample bottle                                              |  |
| Digital Communication            | Non-applicable                                                                         |  |
| Data Transfer                    | Non-applicable                                                                         |  |
|                                  | Indoor use only, +18C to +26C (+65F to +78F), <70% RH                                  |  |
| Disclaimers                      |                                                                                        |  |