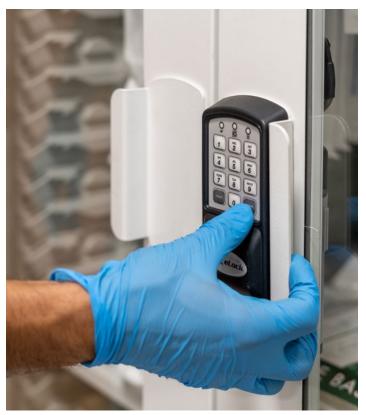

#### Description

**Lock Option** 

Disk Lock, 2 keys

Keyless Electronic Keypad

Keyless Electronic Keypad -Proximity Card HID Access

Keyless Electronic Keypad iClass HID Access High FEQ