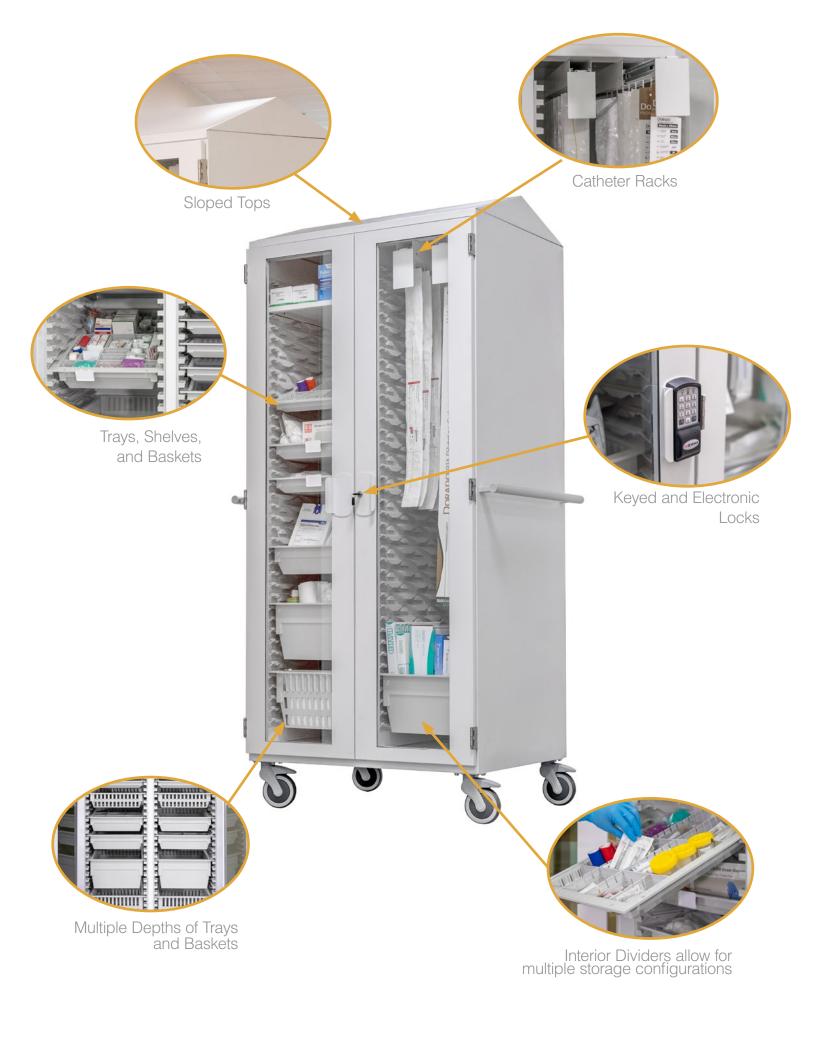

#### **Sloped Top**

#### Description

Sloped Top for 2Bay Sloped Top for 3Bay

#### **Catheter Rack**

Part Number

Description

MCT617

Catheter Rack with 9 Hooks

#### **Metal Shelf**

#### Part Number

MCT618 MCT619

#### Description

15" Metal Shelf 33" Metal Shelf

At Everhutch we're designing, engineering and manufacturing vital products for the healthcare space. We provide you with the tools to organize and optimize your environment.

#### Description

**Lock Option** 

Disk Lock, 2 keys

Keyless Electronic Keypad

Keyless Electronic Keypad -Proximity Card HID Access

Keyless Electronic Keypad iClass HID Access High FEQ