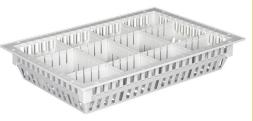

#### 8" Tray & Dividers - Light Grey

#### Part Number

MCT603 MCT612 MCT613

#### Description

8" Light Grey Tray Light Grey Divider 8"x16" Light Grey Divider 8"x24"