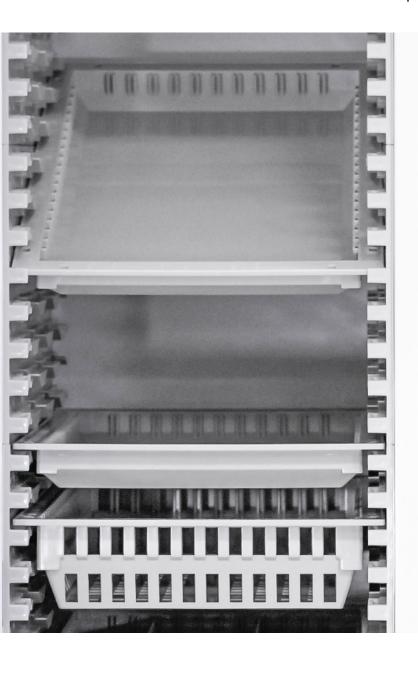

#### 2" Tray & Dividers - Light Grey

#### 4" Tray & Dividers - Light Grey

#### 8" Tray & Dividers - Light Grey

#### 4" Basket & Dividers - Light Grey

#### 8" Basket & Dividers - Light Grey