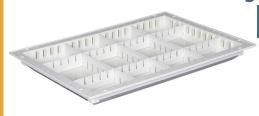

#### 2" Tray & Dividers - Light Grey

#### Part Number

MCT601 MCT606 MCT607

#### Description

2" Light Grey Tray Light Grey Divider 2"x16" Light Grey Divider 2"x24"