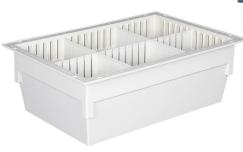

#### 4" Basket & Dividers - Light Grey

#### Part Number

MCT604 MCT610 MCT611

#### Description

4" Light Grey Basket Light Grey Divider 4"x16" Light Grey Divider 4"x24"