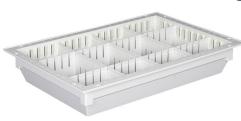

#### 8" Tray & Dividers - Light Grey

#### Part Number

MCT603 MCT612 MCT613

#### Description

8" Light Grey Tray Light Grey Divider 8"x16" Light Grey Divider 8"x24"