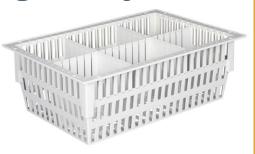

#### 8" Basket & Dividers - Light Grey

#### Part Number

MCT605 MCT612 MCT613

#### Description

8" Light Grey Basket Light Grey Divider 8"x16" Light Grey Divider 8"x24"