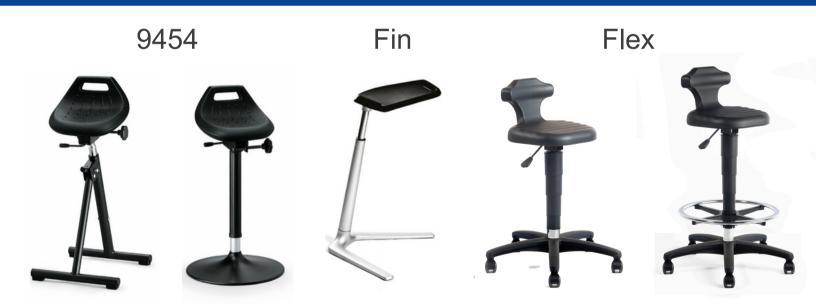

# OPTIMAL ALIGNMENT FOR WORKER APPLICATIONS

Bimos offers 3 standard options to support multiple worksurface layouts

# STANDING WORK PERCH STOOL SEATING

A high percentage of research and technical workers spend a large portion of their day standing on their feet with a high degree of fatigue and health concerns.

Perch Stools offer companies an excellent way for their workers to rest their bodies while still achieving work and productivity. Most importantly, the overall day-to-day health of their workforce is better supported and enhanced.