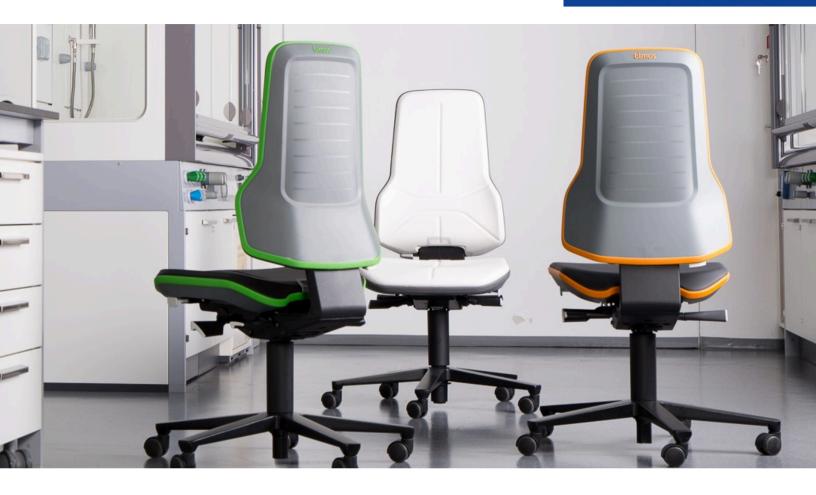

#### Neon

- Deemed the Industry's Best Lab Chair
- Unique Styling with Accent Trim Colors
- Enhanced Mechanism
- Full Function Ergonomic Controls
- All-Day Comfort Seat Cushions
- Meets all Safety, ESD, and Cleanroom ISO 7 Certification Requirements
- Premium Quality at Upper-End Price Points