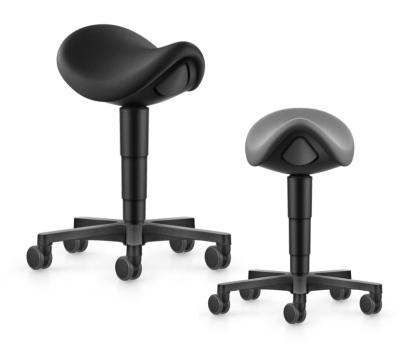

# SADDLE STOOL SEATING

# SADDLE STOOLS

- APPLICATIONS: Labs, Cleanrooms, ESD
- Assembly Areas, Production Lines
- MODELS: ESD and Non-ESD Options
- MATERIAL: Vinyl
- COLORS: Black, Grey and Blue
- CASTERS: Freewheeling or Glides
- BASE: Black or Polished
- HEIGHTS: 21-1/4" TO 31-1/2"