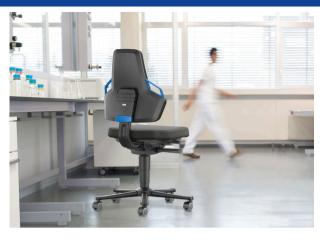

#### Neon

- Deemed the Industry's Best Lab Chair
- Unique Styling with Accent Trim Colors
- Enhanced Mechanism
- Full Function Ergonomic Controls
- All-Day Comfort Seat Cushions
- Meets all Safety, ESD, and Cleanroom ISO 7 Certification Requirements
- Premium Quality at Upper-End Price Points

#### **Nexxit**

- Dependable, Durable and Cleanable
- Unique Science + High Tech Design
- Light-scaled with Integrated Handles
- Full Function Ergonomic Controls
- Designed for All-Day Sitting
- Meets all Safety, ESD, and Cleanroom ISO 7 Certification Requirements
- High Quality at Moderate Price Points