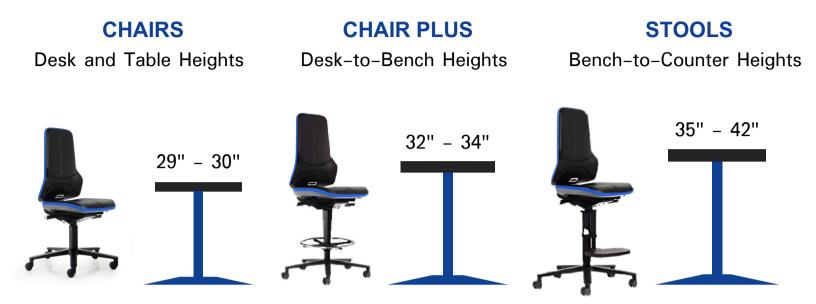

# OPTIMAL ALIGNMENT FOR WORKER APPLICATIONS

Bimos offers 3 standard options to support multiple worksurface layouts