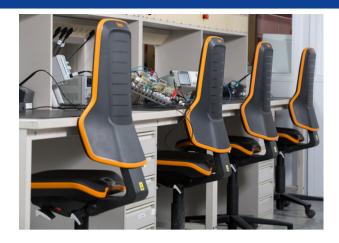

#### Neon

- Deemed the Industry's Best Lab Chair
- Unique Styling with Accent Trim Colors
- Enhanced Mechanism
- Full Function Ergonomic Controls
- All-Day Comfort Seat Cushions
- Meets all Safety, ESD, and Cleanroom ISO 7 Certification Requirements
- Premium Quality at Upper-End Price Points