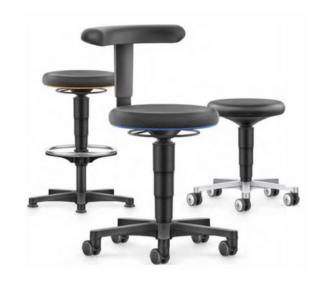

# **BACKLESS EXAM-STYLE SEATING**

# **BACKLESS STOOLS**

- Standard Lab Grade
- Cleanroom Level 1
- ESD Capable
- 4 Color band choices around the seat
- With or Without Back Support
- Superior Quality
- Clinical Foot Pedal
- Control Option