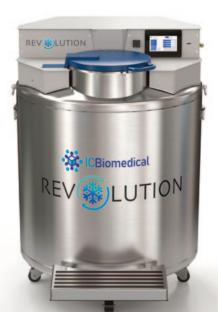

## **Revolution** 600 Series

## **Revolution Core Features**

- Configurable text and email notifications / web access
- · Limited battery backup, gas bypass
- Operation at -190C Vapor phase with extended hold
- 360° LED internal light
- · Built in extraction fan to clear fog
- Dual, redundant level measurement system
- · Coordinated and/or timed filling
- Hinged, auto-locking lid with access control
- Stabilized carousel with top and bottom bearings
- Drilled manifold and direct plumbing connections
- Fold-down full-sized step

## Revolution+

## (All Core Features Plus Up to 4 Options)

- Radiance Cooling maximum temperature
  & liquid level management
- RFID badge user access
- Motorized tray with sample access management & individual rack location learning
- External communications package