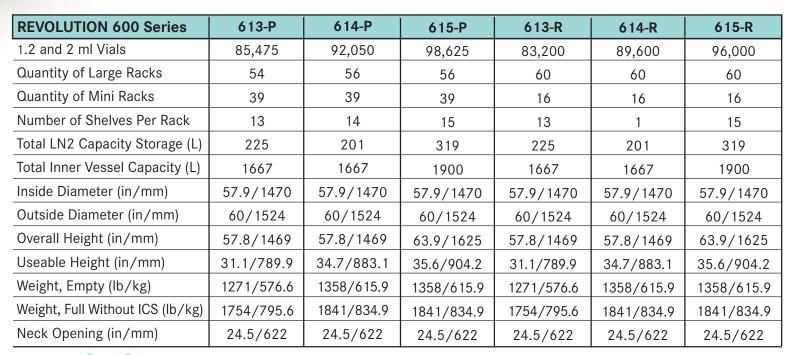

light
- · Built in extraction fan to clear fog
- Dual, redundant level measurement system
- · Coordinated and/or timed filling
- Hinged, auto-locking lid with access control
- Stabilized carousel with top and bottom bearings
- Drilled manifold and direct plumbing connections
- Fold-down full-sized step

## Revolution+

## (All Core Features Plus Up to 4 Options)

- Radiance Cooling maximum temperature
  & liquid level management
- RFID badge user access
- Motorized tray with sample access management & individual rack location learning
- External communications package



Solenoid-Based Large, Intuitive Locking Lid Touch Screen



Leak-Free Manifold Plumbing

Defogging Fan & LED Light



Radiance Cooling Technology

Motor-Driven Sample Carousel



RFID Badge Reader

External Comms Package