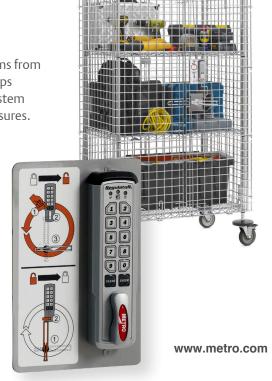

## **Electronic PIN Locking System**

Allow users to access the contents of the cart without worrying about losing or possessing traditional keys. It provides fast and easy access for up to 19 users and 1 supervisor using unique 4-8 digit codes. PIN lock is low maintenance with 5+ years battery life and hassle free with no software or feature programming making it simple to use and easy to maintain. Epoxy coated lock chassis is suitable for basic rust resistant storage requirements.

Super Erecta Shelf (Mobile) with optional Intermediate shelves.

MetroMax Q (Stationary) with optional Intermediate shelves.

Electronic PIN lock is available on over 50 Metro security shelving models.

Visit metro.com to find the configuration that's right for you.