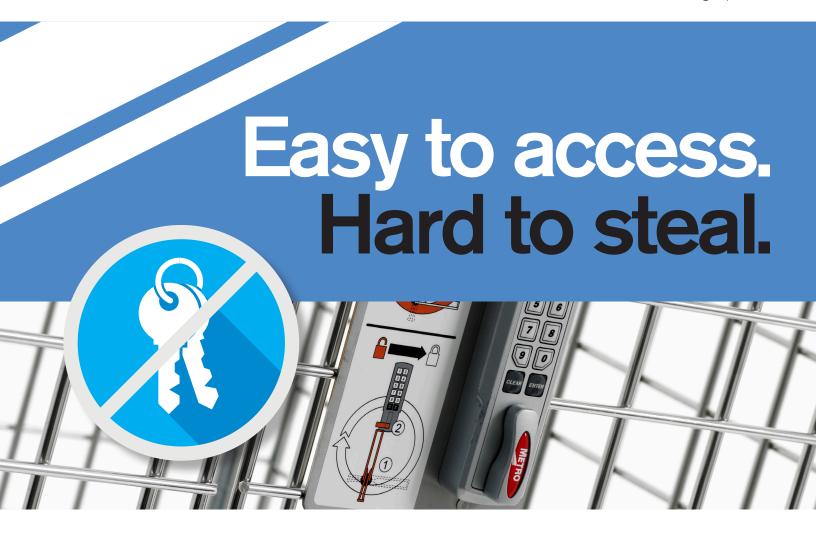

## Keep valuable items safe at your fingertips...no keys required.

Metro security shelving units with PIN lock system protect valuable, sensitive items from wandering off. Contents are easily viewable but yet... safe. Heavy gauge wire keeps contents secure but highly visible for inventory management. The PIN locking system allows you to store up to 20 codes for access tracking or employee turnover measures. Plus, the added convenience of not needing to track and locate misplaced keys.

## **Electronic PIN Locking System**

Allow users to access the contents of the cart without worrying about losing or possessing traditional keys. It provides fast and easy access for up to 19 users and 1 supervisor using unique 4-8 digit codes. PIN lock is low maintenance with 5+ years battery life and hassle free with no software or feature programming making it simple to use and easy to maintain. Epoxy coated lock chassis is suitable for basic rust resistant storage requirements.