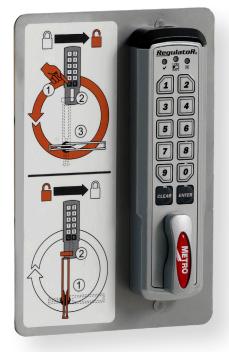

## **Electronic PIN Locking System**

Allow users to access the contents of the cart without worrying about losing or possessing traditional keys. It provides fast and easy access for up to 19 users and 1 supervisor using unique 4-8 digit codes. PIN lock is low maintenance with 5+ years battery life and hassle free with no software or feature programming making it simple to use and easy to maintain. Epoxy coated lock chassis is suitable for basic rust resistant storage requirements.

Super Erecta Shelf (Mobile) with optional Intermediate shelves.

MetroMax Q (Stationary) with optional Intermediate shelves.

Electronic PIN lock is available on over 50 Metro security shelving models.

Visit metro.com to find the configuration that's right for you.