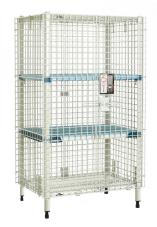

Super Erecta Shelf (Mobile) with optional Intermediate shelves.

MetroMax Q (Stationary) with optional Intermediate shelves.

Electronic PIN lock is available on over 50 Metro security shelving models.

Visit metro.com to find the configuration that's right for you.