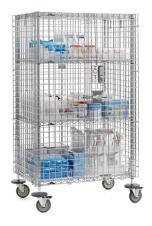

**Safe Transportation:** Mobile, security trucks provide the advantage of quick, protective transportation.

Super Erecta Shelf (Mobile) with optional Intermediate shelves.

MetroMax Q (Stationary) with optional Intermediate shelves.

Electronic PIN lock is available on over 50 Metro security shelving models.

Visit metro.com to find the configuration that's right for you.