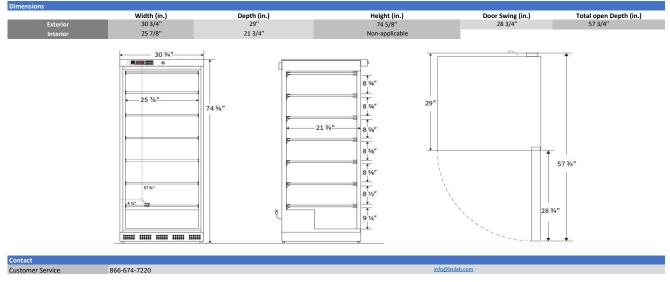

## Product Data Sheet

20 Cu. Ft Standard Series Laboratory Manual Defrost Freezer