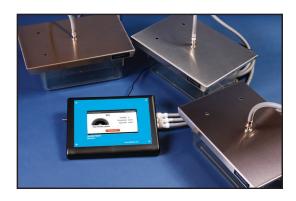

#### EA-33000TS SMARTBOX<sup>®</sup> Prodigy

The SMARTBOX Prodigy allows administrators to pre-program an unlimited number of cage sizes with designated flow rates. After initial cage setup, the user simply selects the cage icon and hits start. The Prodigy uses the cage parameters and flow rates to automatically run the cycle without further input from the user. Each user can only see the cages authorized by the administrator. Treat up to 3 cages at one time. The Touch Screen display shows the cycle stage, cycle times, and flow rate.

#### **SMARTBOX Prodigy Features:**

- Touch screen control displays flow, cage type, stage, and times
- Automatically calculates your cage type/total volume
- Automatically controls flow rates
- Administrator can set cage flow rate and times for each cage type
- Treats animals at individual cage level
- Euthanize up to 3 cages at a time
- Secondary charges and dwells for neonates
- Unlimited amount of users with password protection
- Allows user-level permissions
- Designed for investigators that need to retrieve animals quickly
- Includes magnetic feet for easy mounting to metal safety cabinets