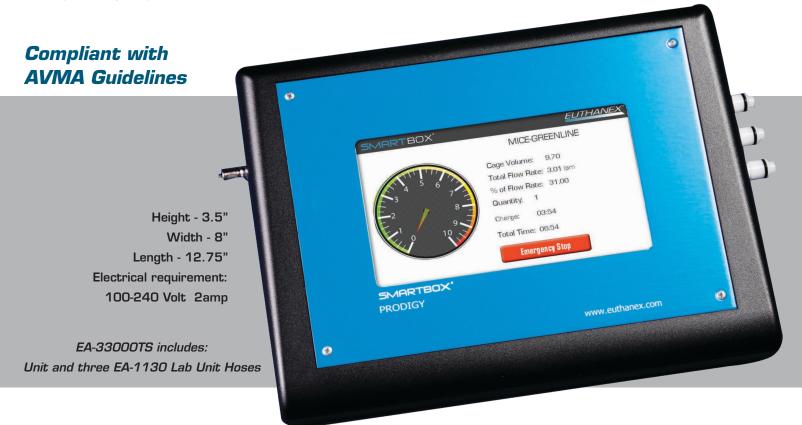

#### EA-33000TS SMARTBOX<sup>®</sup> Prodigy

The SMARTBOX Prodigy allows administrators to pre-program an unlimited number of cage sizes with designated flow rates. After initial cage setup, the user simply selects the cage icon and hits start. The Prodigy uses the cage parameters and flow rates to automatically run the cycle without further input from the user. Each user can only see the cages authorized by the administrator. Treat up to 3 cages at one time. The Touch Screen display shows the cycle stage, cycle times, and flow rate.

#### **SMARTBOX Prodigy Features:**

- Touch screen control displays flow, cage type, stage, and times
- Automatically calculates your cage type/total volume
- Automatically controls flow rates
- Administrator can set cage flow rate and times for each cage type
- Treats animals at individual cage level
- Euthanize up to 3 cages at a time
- Secondary charges and dwells for neonates
- Unlimited amount of users with password protection
- Allows user-level permissions
- Designed for investigators that need to retrieve animals quickly
- Includes magnetic feet for easy mounting to metal safety cabinets