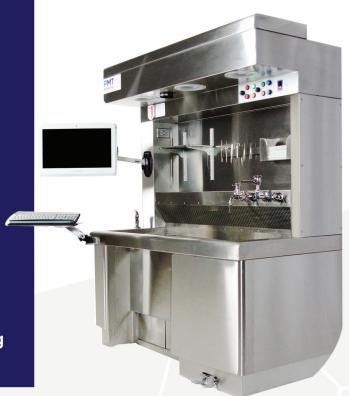

#### STANDARD FEATURES

- Elevating or non-elevating styles available
- Construction is all type 304 stainless steel with #4 surface finish
- 60" long x 32" wide
- Elevating option height from 71" 83"
- Sink 8" deep stainless steel
- Hot/Cold water mixing faucet with swing spout and wrist blade handles.
- · Hand spray includes 5 feet of hose
- Back draft exhaust ventilation
- Full width integrated shelf located directly above exhaust grill, 8.5" deep
- Full width back splash area 52" x 22" tall for holding accessories

- (3) Large LED down lights for image quality optimization, including dimmer
- Imaging Camera Recessed Port with internal mounting hardware
- (2) Duplex GFCI protected electrical receptacles
- Ruler located on edge of counter (inch/centimeter)
- · Stainless steel adjustable shelf
- Dispenser for C-fold paper towels or gloves
- Magnetic instrument tool bar
- Comes with dissection cutting board
- Unit is fully internally plumbed and wired for easy single point connection

#### **OPTIONAL FEATURES**

- Disposal 1 HP
- Formalin management systems
- Foot pedal activated water controls
- Removable writing ledge
- Safety splash shield
- Stainless steel pegboard
- Additional work surface lighting
- Ventilated trash receptacle
- Digital Imaging Accessory Package including computer monitor/keyboard/CPU holder and digital imaging integration
- Also available in 48" and 72" widths including customizable for any size required!

### SEAMLESS WORK SURFACE

Keep your work surface clean and sanitary with a seamless, continuous work surface

#### **TOUCH SCREEN CONTROL CENTER**

Monitor your grossing station's operation with work station feedback data

#### **BACK DRAFT VENTILATION**

Large unobstructed perforated stainless steel grill cantered to allow maximum airflow efficiency and workspace