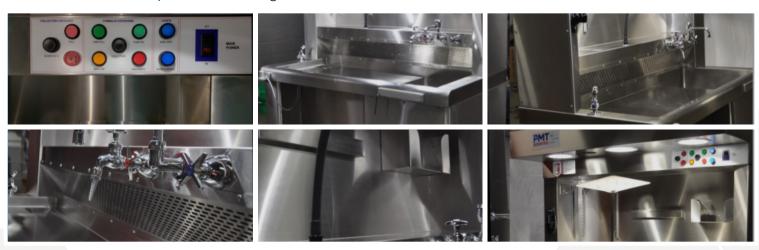

### SEAMLESS WORK SURFACE

Keep your work surface clean and sanitary with a seamless, continuous work surface

#### **TOUCH SCREEN CONTROL CENTER**

Monitor your grossing station's operation with work station feedback data

#### **BACK DRAFT VENTILATION**

Large unobstructed perforated stainless steel grill cantered to allow maximum airflow efficiency and workspace

## **HEAVY DUTY COMMERCIAL GRADE PLUMBING FIXTURES**

All plumbing fixtures heavy brass double chrome plated for longevity

## ALL ELECTRICAL COMPONENTS **CE/UL CERTIFIED**

All electrical components certified to meet industrial specifications