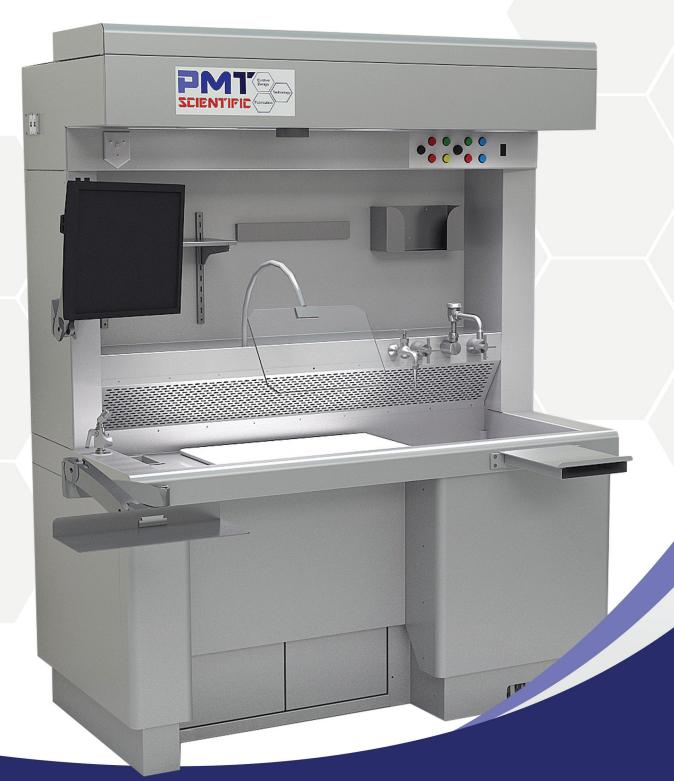

#### STANDARD FEATURES

- Elevating or non-elevating styles available
- Construction is all type 304 stainless steel with #4 surface finish
- 60" long x 32" wide
- Elevating option height from 71" 83"
- Sink 8" deep stainless steel
- Hot/Cold water mixing faucet with swing spout and wrist blade handles.
- · Hand spray includes 5 feet of hose
- Back draft exhaust ventilation
- Full width integrated shelf located directly above exhaust grill, 8.5" deep
- Full width back splash area 52" x 22" tall for holding accessories

- (3) Large LED down lights for image quality optimization, including dimmer
- Imaging Camera Recessed Port with internal mounting hardware
- (2) Duplex GFCI protected electrical receptacles
- Ruler located on edge of counter (inch/centimeter)
- · Stainless steel adjustable shelf
- Dispenser for C-fold paper towels or gloves
- Magnetic instrument tool bar
- Comes with dissection cutting board
- Unit is fully internally plumbed and wired for easy single point connection

#### **OPTIONAL FEATURES**

- Disposal 1 HP
- Formalin management systems
- Foot pedal activated water controls
- Removable writing ledge
- Safety splash shield
- Stainless steel pegboard
- Additional work surface lighting
- Ventilated trash receptacle
- Digital Imaging Accessory Package including computer monitor/keyboard/CPU holder and digital imaging integration
- Also available in 48" and 72" widths including customizable for any size required!

### SEAMLESS WORK SURFACE

Keep your work surface clean and sanitary with a seamless, continuous work surface

#### **TOUCH SCREEN CONTROL CENTER**

Monitor your grossing station's operation with work station feedback data

#### **BACK DRAFT VENTILATION**

Large unobstructed perforated stainless steel grill cantered to allow maximum airflow efficiency and workspace