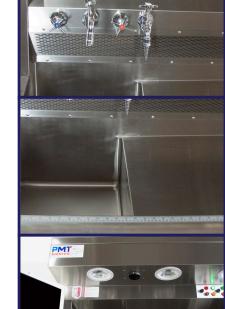

### SEAMLESS WORK SURFACE

Keep your work surface clean and sanitary with a seamless, continuous work surface

#### **BACK DRAFT VENTILATION**

Large unobstructed perforated stainless steel grill cantered to allow maximum airflow efficiency and workspace

## **HEAVY DUTY COMMERCIAL GRADE PLUMBING FIXTURES**

All plumbing fixtures heavy brass double chrome plated for longevity