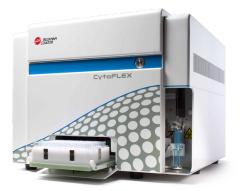

### **High Performance Flow Cytometry**

The CytoFLEX Flow Cytometer delivers advanced detection innovations that provide outstanding sensitivity, housed in a compact bench-top instrument that's easy to learn and use. The CytoFLEX Platform is available in more than 60 different configurations and is easily upgradeable to address future research needs.

- Avalanche Photodiodes
- Wavelength Division Multiplexing
- Simplified compensation procedure
- Minimal training required for most operators

Buy a basic configured CytoFLEX Flow Cytometer from BSI for \$56,000 (USD)<sup>\*</sup> and choose your upgrades later as needed. <sup>•</sup>Price includes Service Installation