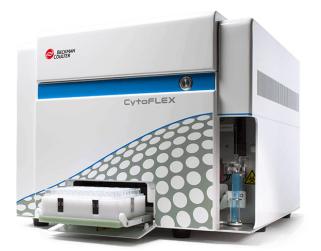

### **High Performance Flow Cytometry**

The CytoFLEX Flow Cytometer delivers advanced detection innovations that provide outstanding sensitivity, housed in a compact bench-top instrument that's easy to learn and use. The CytoFLEX Platform is available in more than 60 different configurations and is easily upgradeable to address future research needs.

- Avalanche Photodiodes
- Wavelength Division Multiplexing
- Simplified compensation procedure
- Minimal training required for most operators

Buy a basic configured CytoFLEX Flow Cytometer from BSI for \$56,000 (USD)<sup>\*</sup> and choose your upgrades later as needed. <sup>•</sup>Price includes Service Installation