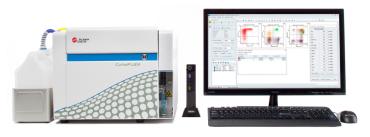

# See, Sort & Save!

To maximize your lab's budget, the CytoFLEX S flow cytometer **PLUS** a CytoFLEX SRT benchtop sorter are an ideal pair.

Limited-time offer: Purchase a CytoFLEX S flow cytometer with a CytoFLEX SRT sorter for US\$524,999.98.

## This special price also includes:

- CytoFLEX plate loader
- Computer workstations
  and monitors
- Installation
- On-site training
- 1-year of service
- Shipping and handling

There's never been a better time to take the burden off your core lab staff with a powerful solution for parameter-matched, walk-up analysis and cell sorting. You'll see what we mean when you discover how easy our CytExpert software makes it to transfer your panel design from cellular analysis to sorting.