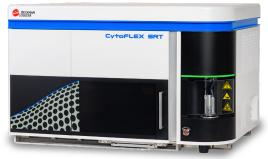

# See, Sort & Save!

To maximize your lab's budget, the CytoFLEX S flow cytometer **PLUS** a CytoFLEX SRT benchtop sorter are an ideal pair.

Limited-time offer: Purchase a CytoFLEX S flow cytometer with a CytoFLEX SRT sorter for US\$524,999.98.

## This special price also includes:

- CytoFLEX plate loader
- Computer workstations
  and monitors
- Installation
- On-site training
- 1-year of service
- Shipping and handling

There's never been a better time to take the burden off your core lab staff with a powerful solution for parameter-matched, walk-up analysis and cell sorting. You'll see what we mean when you discover how easy our CytExpert software makes it to transfer your panel design from cellular analysis to sorting.